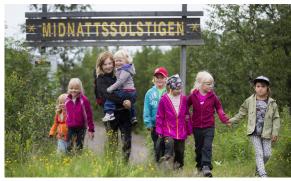

#### **22.00–00.30** A hike on the Midnight Sun Trail.

The Midnight Sun Trail starts in the low mountain terrain, next to Camp Ripan, and ends above the tree line on the top of our local mountain Luossavaara where the gorgeous view at the top awaits. Our guide takes you on a tour after the trail and you bring your own backpack, including a hot drink, cold drink and a sandwich. Half way along we will stop for a picnic while watching the midnight sun.