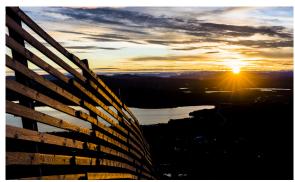

#### **22.00–00.30** A hike on the Midnight Sun Trail.

The Midnight Sun Trail starts in the low mountain terrain, next to Camp Ripan, and ends above the tree line on the top of our local mountain Luossavaara where the gorgeous view at the top awaits. Our guide takes you on a tour after the trail and you bring your own backpack, including a hot drink, cold drink and a sandwich. Half way along we will stop for a picnic while watching the midnight sun.