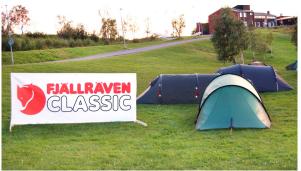

## ällräven Classic 20/8 THURSDAY, AUGUST 16TH - SUNDAY, AUGUST 19TH

### FJÄLLRÄVEN CLASSIC

#### **TENT CHECK IN**

225 SEK/tent, max 4 people in the tent. Do not need to be booked in advance.